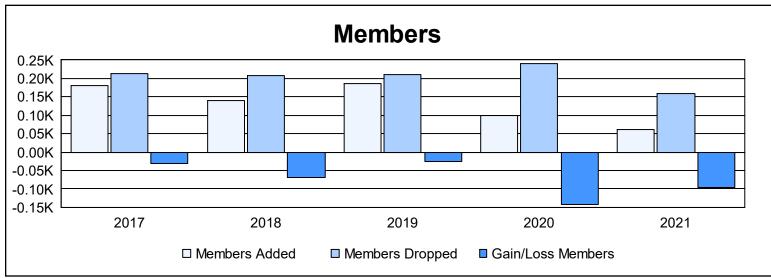

District 105CN As of June 2021 Cumulative

| Year      | New<br>Clubs | Dropped<br>Clubs | Gain/<br>Loss<br>Clubs | New<br>Members | Charter<br>Members | Reinstate<br>Members | Transfer<br>Members | Total<br>Member<br>Added | Total<br>Members<br>Dropped | Gain/<br>Loss<br>Members |
|-----------|--------------|------------------|------------------------|----------------|--------------------|----------------------|---------------------|--------------------------|-----------------------------|--------------------------|
| 2016-2017 | 2            | 0                | 2                      | 115            | 43                 | 0                    | 24                  | 182                      | 212                         | -30                      |
| 2017-2018 | 0            | 0                | 0                      | 121            | 1                  | 3                    | 15                  | 140                      | 209                         | -69                      |
| 2018-2019 | 1            | 0                | 1                      | 144            | 22                 | 4                    | 16                  | 186                      | 211                         | -25                      |
| 2019-2020 | 0            | 6                | -6                     | 70             | 5                  | 8                    | 16                  | 99                       | 240                         | -141                     |
| 2020-2021 | 0            | 3                | -3                     | 51             | 3                  | 3                    | 5                   | 62                       | 158                         | -96                      |
| Average   | 1            | 2                | -1                     | 100            | 15                 | 4                    | 15                  | 134                      | 206                         | -72                      |