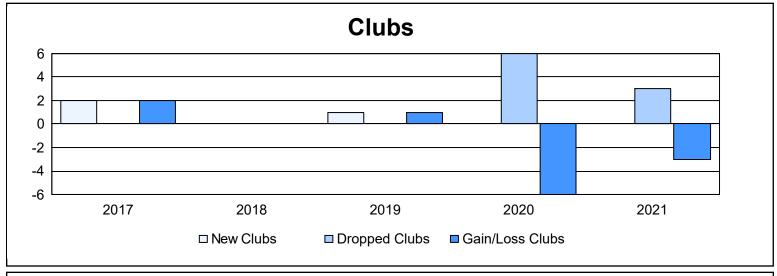

District 105CN As of June 2021 Cumulative

| Year      | New<br>Clubs | Dropped<br>Clubs | Gain/<br>Loss<br>Clubs | New<br>Members | Charter<br>Members | Reinstate<br>Members | Transfer<br>Members | Total<br>Member<br>Added | Total<br>Members<br>Dropped | Gain/<br>Loss<br>Members |
|-----------|--------------|------------------|------------------------|----------------|--------------------|----------------------|---------------------|--------------------------|-----------------------------|--------------------------|
| 2016-2017 | 2            | 0                | 2                      | 115            | 43                 | 0                    | 24                  | 182                      | 212                         | -30                      |
| 2017-2018 | 0            | 0                | 0                      | 121            | 1                  | 3                    | 15                  | 140                      | 209                         | -69                      |
| 2018-2019 | 1            | 0                | 1                      | 144            | 22                 | 4                    | 16                  | 186                      | 211                         | -25                      |
| 2019-2020 | 0            | 6                | -6                     | 70             | 5                  | 8                    | 16                  | 99                       | 240                         | -141                     |
| 2020-2021 | 0            | 3                | -3                     | 51             | 3                  | 3                    | 5                   | 62                       | 158                         | -96                      |
| Average   | 1            | 2                | -1                     | 100            | 15                 | 4                    | 15                  | 134                      | 206                         | -72                      |